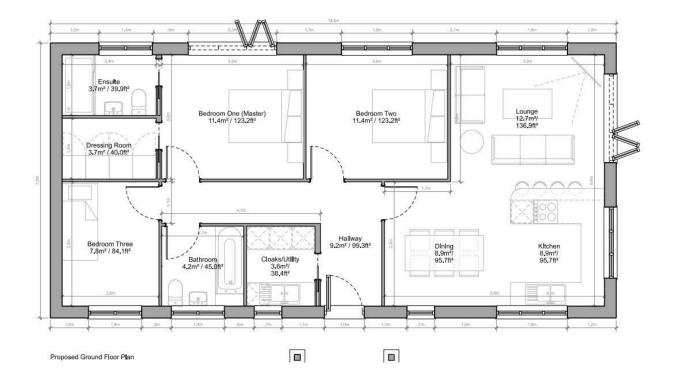

Full planning permission has recently been granted for the development of a detached bungalow (Planning Application reference - 24/2021/1144). We believe there may be an opportunity to obtain planning permission for an additional dwelling within the grounds of this parcel of land, subject to the correct planning permission being obtained.