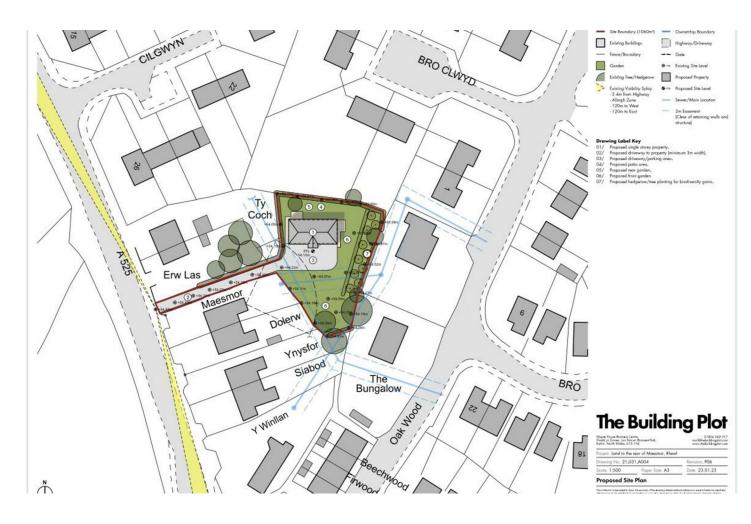

## Offers In The Region Of £175,000

Hewitt Adams and 'The Building Plot' are delighted to offer an excellent opportunity to purchase a residential building plot extending to approximately 0.26 acres, situated in the centre of the popular village of Rhewl, some 1.5 miles from the historic market town of Ruthin.

Full planning permission has recently been granted for the development of a detached bungalow (Planning Application reference - 24/2021/1144). We believe there may be an opportunity to obtain planning permission for an additional dwelling within the grounds of this parcel of land, subject to the correct planning permission being obtained.

The site is located near Ruthin town, Chester city centre is approximately 30 minutes drive away and both Liverpool and Manchester are within comfortable commuting distance.

Interested parties are advised to contact 'The Building Plot' on; 01824 562017 to discuss this site in further detail.